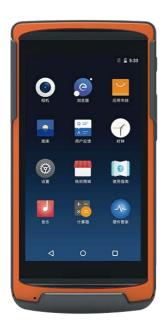

## Mobile terminal

Small and portable, single hand free, Read 1D & 2D QR code within 0.7 second. Huge battery, long battery life time. Support 2G/3G, Wi–Fi, Bluetooth. Manage on Sunmi Cloud.

Logistics

Charging base

| Project                    | Main specifications                                                                      |
|----------------------------|------------------------------------------------------------------------------------------|
| O/S                        | Android 5.1                                                                              |
| 2G/3G                      | GSM (850/900/1800/1900) + WCDMA (900/2100)<br>GSM (850/900/1800/1900) + WCDMA (850/1900) |
| CPU frequency              | 1.3GHz Quad core                                                                         |
| LCD screen                 | 4.5" TN, FWVGA 854×480                                                                   |
| Touch Screen               | Capacity multi-point touch screen                                                        |
| Camera                     | 2.0M FF                                                                                  |
| Speaker                    | Mono speaker 1W, Volume up to 90 dB (Adjustable)                                         |
| Mircrophone                | 1× MIC, Acoustic wave payment supported                                                  |
| Wi-Fi                      | Single-band (2.4GHz) single stream. Support 802.11 b/g/n                                 |
| Bluetooth                  | Support V2.1+ EDR, 3.0 + HS, V4.0, BLE, iBeacon                                          |
| Button                     | Power on button, Volume up/Volume down                                                   |
| Interface                  | Micro USB debug port, SIM card slot, Audio jack, Charging thimble                        |
| Battery                    | 3.7V/3000mAh                                                                             |
| Dimension                  | Terminal: L 148mm × W 73mm × H 23mm<br>Charging Base: L 104mm × W 74mm × H 68mm          |
| Thimble type charging base | Input: AC100~240V/1.5A 50/60Hz<br>Output: DC5V/1A                                        |