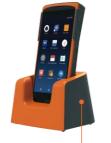

## Mobile terminal

Small and portable, single hand free, Read 1D & 2D QR code within 0.7 second. Huge battery, long battery life time. Support 2G/3G, Wi–Fi, Bluetooth. Manage on Sunmi Cloud.

Logistics

Charging base

| Project                    | Main specifications                                                                      |
|----------------------------|------------------------------------------------------------------------------------------|
| O/S                        | Android 5.1                                                                              |
| 2G/3G                      | GSM (850/900/1800/1900) + WCDMA (900/2100)<br>GSM (850/900/1800/1900) + WCDMA (850/1900) |
| CPU frequency              | 1.3GHz Quad core                                                                         |
| LCD screen                 | 4.5" TN, FWVGA 854×480                                                                   |
| Touch Screen               | Capacity multi-point touch screen                                                        |
| Camera                     | 2.0M FF                                                                                  |
| Speaker                    | Mono speaker 1W, Volume up to 90 dB (Adjustable)                                         |
| Mircrophone                | 1× MIC, Acoustic wave payment supported                                                  |
| Wi-Fi                      | Single-band (2.4GHz) single stream. Support 802.11 b/g/n                                 |
| Bluetooth                  | Support V2.1+ EDR, 3.0 + HS, V4.0, BLE, iBeacon                                          |
| Button                     | Power on button, Volume up/Volume down                                                   |
| Interface                  | Micro USB debug port, SIM card slot, Audio jack, Charging thimble                        |
| Battery                    | 3.7V/3000mAh                                                                             |
| Dimension                  | Terminal: L 148mm × W 73mm × H 23mm<br>Charging Base: L 104mm × W 74mm × H 68mm          |
| Thimble type charging base | Input: AC100~240V/1.5A 50/60Hz<br>Output: DC5V/1A                                        |